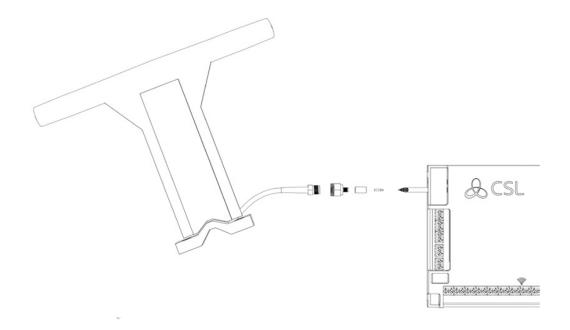

## Steps:

- 1. Cut the wire of the existing 2/3G aerial
- 2. Fit the pin to the SMA male connector
- 3. Connect the SMA male connector (with the pin fitted) to the existing cable
- 4. Crimp the SMA male connector to the existing cable
- 5. Screw the SMA connectors together
- 6. Fit the new 4G aerial to the wall

#### What is included in this kit?

- Separate SMA connector
- Pin
- Metal sleeve

Note - a crimping tool is not included but is recommended to use to join the cable and aerial together

### Figure 1