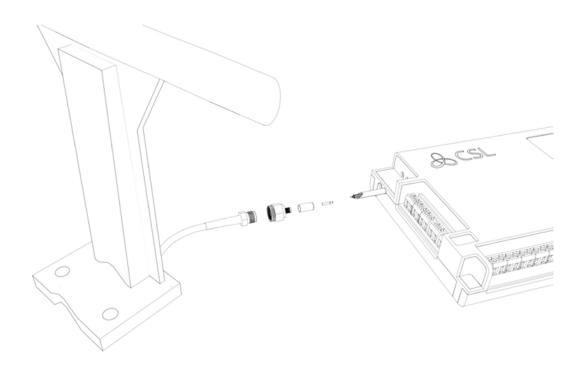

## Steps:

- 1. Cut the wire of the existing 2/3G aerial
- 2. Fit the pin to the SMA male connector
- 3. Connect the SMA male connector (with the pin fitted) to the existing cable
- 4. Crimp the SMA male connector to the existing cable
- 5. Screw the SMA connectors together
- 6. Fit the new 4G aerial to the wall

#### What is included in this kit?

- Separate SMA connector
- Pin
- Metal sleeve

Note - a crimping tool is not included but is recommended to use to join the cable and aerial together

### Figure 1