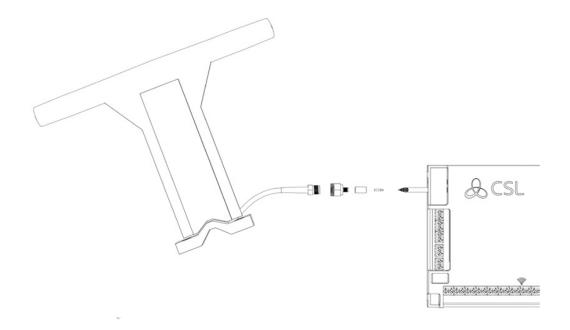

## Steps:

- 1. Cut the wire of the existing 2/3G aerial
- 2. Fit the pin to the SMA male connector
- 3. Connect the SMA male connector (with the pin fitted) to the existing cable
- 4. Crimp the SMA male connector to the existing cable
- 5. Screw the SMA connectors together
- 6. Fit the new 4G aerial to the wall

#### What is included in this kit?

- Separate SMA connector
- Pin
- Metal sleeve

Note - a crimping tool is not included but is recommended to use to join the cable and aerial together