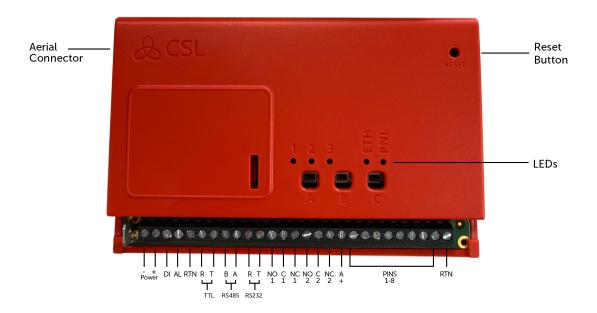

## DIGIAIR PRO 3

**INTRODUCTION** 

## DigiAir Pro 3

## Introduction

The DigiAir Pro 3 range offers installers easier, faster installation of a professional signalling system with even greater resilience, plus access to CSL Live, our ordering and management portal.

Using the onboard serial connections, pins triggering or dial capture, DigiAir Pro 3 is compatible with a wide range of control equipment including systems installed to EN50136 & PD6662. The range consists of DigiAir Pro 3 Radio and DigiAir Pro 3 LAN - our single-path solutions that utilise either a Radio path or LAN to signal an alarm.



Figure 1 - Exploded View of DigiAir Pro 3