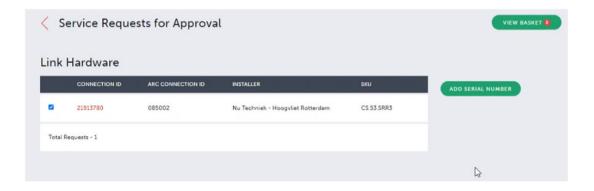

**Step 2** - Any hardware that is waiting to be linked will be found here; these are ordered by product. You will need to find the relevant connection ID for your order. Click the tick button and add the serial number (you should have received this from the Installer).