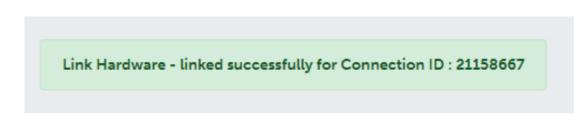

**Step 4** - If successful, a green banner will pop up.

**Step 5** - If there is a problem, details regarding the issue will appear in a pop-up box.

You have now linked the hardware