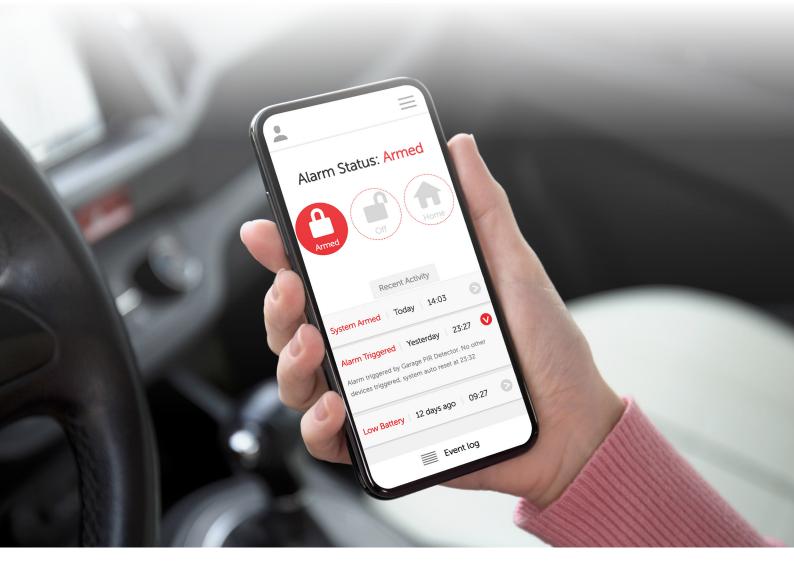

The App allows users to set and unset their alarm system, view and control cameras, receive real-time alerts and much more from the palm of their hand.

The Installer simply places a single order with the ARC and will receive the manufacturer's communication device (Radio/LAN/Wi-Fi or a combination) with CSL Connectivity enabled. Once installed, the system will offer faster UDL sessions and on-the-go access for End-users.

#### **End-User Apps**

Smartphone App for your chosen panel offering your customers control of their system